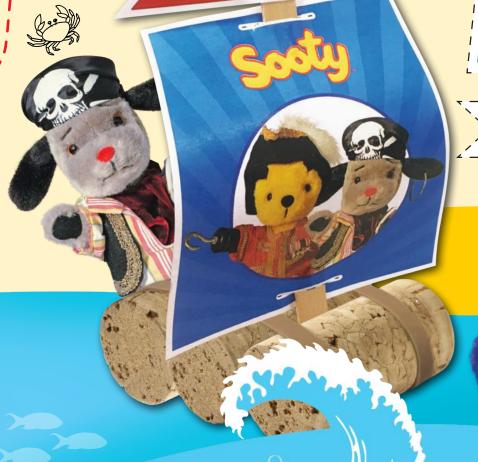

## Let's make... sweep's sail Boat

## You will need:

- 3 corks 2 elastic bands lolly stick • child-safe glue
  - child-safe scissors
  - egg box googly eyes
- blue craft foam blue paint blue pipe cleaners
  - an adult helper

Join three corks together with the elastic bands. Stand a first and second corks.

Ask an adult to help you cut out the sail and flag. Slide the sail on to the lolly stick.

Let's make...

Sooty's Whale!

> Cut out one of the egg box segments, paint it blue and leave it to dry.

Cut two fins and a tail out of craft foam and stick them to your egg box segment.